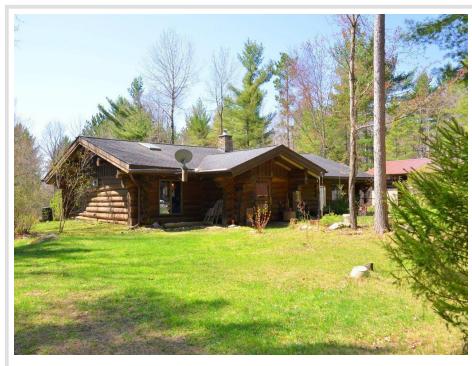

### **Description:**

Holy hotspot! This property is an absolute stunner. 54 acres featuring a treasure trove of mature white pines, gentle topography, a pond, trails and more. While most of the property is wooded, the northerly 10 acres is tillable. Hidden deep in the woods you will find the homestead which includes a 1500+ sq ft clear span log home with a ton of character. The feeling is off grid yet you are still close to Park Rapids. If you want to enjoy mother nature and unparalleled privacy then look no further.