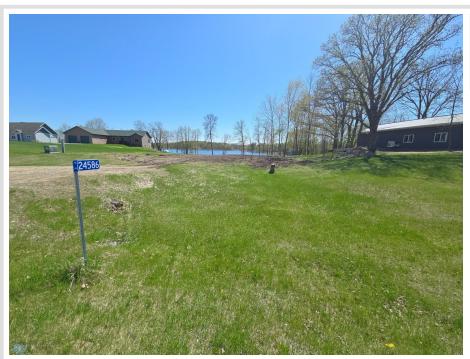

MLS 6717789 Lake Land

\$215,000

1.2 Acres Raw Land

24586 Labrador Beach Road Pelican Rapids MN 56572

Waterfront: Franklin Lake

(56075900)

Status: Pending

## **Description:**

Don't miss this rare opportunity to own one of the last undeveloped lots on prestigious Labrador Beach Road. Featuring 159 feet of pristine shoreline and 1.20 acres of beautifully wooded and open terrain, this stunning property is ready for your dream lake home. Driveway approach and electric service are already in place, making it easier than ever to start building. Located in a highly desirable area experiencing recent upscale development, enjoy easy, paved-road access to Dunvilla and nearby Pelican, Lida, Lizzie, and Crystal Lakes. Subject to restrictive covenants ensuring lasting quality and value.

## **Additional Details:**

Lot Acres 1.2

Lot Dimensions 159 x 324

School District 548
Taxes \$832
Taxes with Assessments \$832
Tax Year 2025