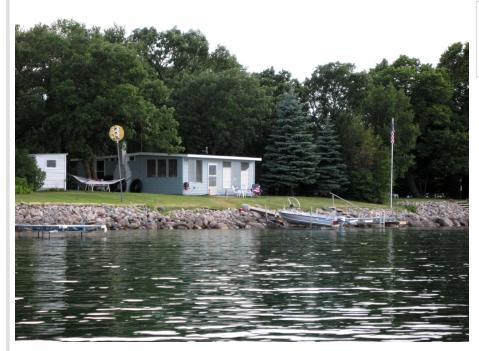

## **Description:**

BIG CORMORANT: Endless possibilities abound on this huge Cormorant Lake property. After decades in the family, this classic lake cabin, on a level 90 X 480-foot lot, can be yours. Enjoy summer on the water's edge in the rustic two bed, one bath cabin, while planning your dream home. There is plenty of space for a fantastic home plus a nice storage building behind the home or near the road. You need to drive into the yard to truly appreciate all the possibilities. The first thing you will notice is a row of mature trees providing privacy from the road. Making your way down the winding driveway you will emerge into a huge, open area, perfect for a spacious home. You have to see this to appreciate the possibilities. The property includes 64 feet of top-of-the-line Porta Dock Aluminum Dock With Sun Patio plus two vertical lifts as shown in the pictures. Don't let this opportunity slip away.