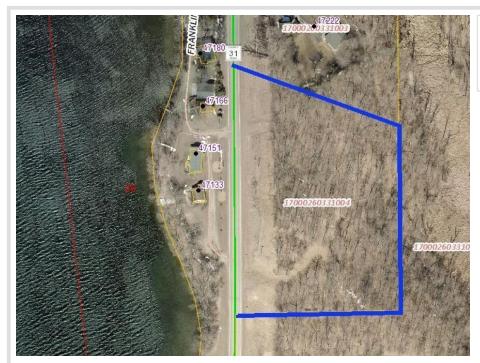

## **Description:**

Wooded 3.8 Acre Property Overlooking Franklin Lake: Check out this wonderful setting for a beautiful rural home with great views of Franklin Lake. Located on scenic Otter Tail Highway #31, overlooking Franklin Lake, this property provides a beautiful setting for a charming rural home or the potential for one or more storage buildings. This property is within minutes of three lake accesses: Franklin, Crystal and Lida. Dunvilla is just 10 minutes away, Pelican Rapids and Detroit Lakes 15 minutes away. Two driveways provide great access, plus there is power and a well on site. No covenants, you have the freedom to build what suits your needs. Located in the Shoreland Area, with 3.8 acres of land, two driveways and over 500 feet of road frontage, it may be possible to subdivide the property into two parcels.

## **Additional Details:**

Lot Acres 3.8

Lot Dimensions 376x591x350x532

School District 548 Taxes \$324 Taxes with Assessments \$324 Tax Year 2025