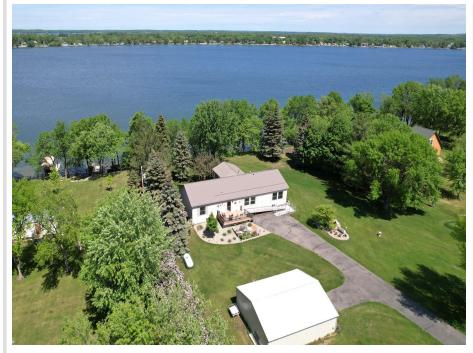

MLS 6718049 Lake Home

\$775,000

1,920 sq ft 3 bedrooms 2 baths

33397 Pickerel View Drive Richville MN 56576

Waterfront: Pickerel Lake (Maine

Twp.)

Status: Active

## **Description:**

PICKEREL LAKE Otter Tail County! One of the most sought after clear, beautiful lakes in Lakes Country! This cozy 2004, 3BR home has 154 ft lake frontage and is situated on a total of 1.85 acres. The owners have owned the property since the 1970's. There are 2 parcels, not to be split. The back lot is a bonus to have a space for building a storage shed. Great yard to play all those lakes yard games. Perfect amount of elevation to the lake. Breathtaking views. Nice hard bottom sandy shore awesome for swimming. Easy living all on one level! The lakeside sunroom addition has heated floors with convenient access out to the deck. The sellers have done numerous improvements! Rip rapped shoreline! New metal roof in 2021! New metal siding on the garage! Newer furnace & softener. Forced air! Rain Bird irrigation system! Generac generator! Dock included! Survey!