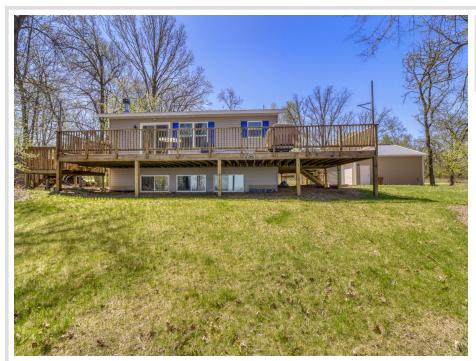

MLS 6718073 Lake Home

\$435,000

1,632 sq ft 3 bedrooms 2 baths

37855 Height Of Land Drive Rochert MN 56578

Waterfront: Height of Land

Status: Active

## **Description:**

New price! Year around home on Height of Land Lake located just east of Detroit Lakes. Nice 3 bedroom, 2 bath home situated on 125 ft of level frontage. Awesome large deck for entertaining! Plenty of storage in the 2020 built 24 x 36 sq. ft steel building that is insulated, heated, wired & has a cement floor with floor drain. Beautiful kitchen with stainless appliances & plenty of cabinet storage. New carpet downstairs, new kitchen water filter, & a new tank for the water softener. Lower level bathroom has heated floors. AC! Forced air & Dual Off-Peak electric. Washer & dryer are included. Furniture negotiable. Height of Land borders the Tamarac Wildlife Refuge. Plenty of wildlife. Great fishing lake! Seller sometimes rents on Airbnb so check with listing agent for showings.