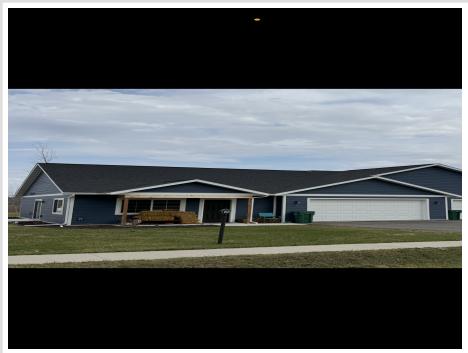

MLS 6718177 Residential

\$276,800

1,180 sq ft 3 bedrooms 2 baths

6809 Hamilton Park Bemidji MN 56601

Status: Active

## **Description:**

New Construction Twin Homes – Country Living with City Convenience. Welcome to your brand-new, spacious 3-bedroom, 2-bath home! Enjoy the ease of move-in ready living on one level with appliances included (washer and dryer not included). These thoughtfully designed homes offer a peaceful country setting while maintaining a strong sense of community. Located just behind Lazy Jack's, it's easy to grab a bite to eat, and you're only minutes from shopping and just 2.9 miles from medical care and Walmart. Take advantage of the sidewalks for evening strolls and soak in the tranquility of this quiet, convenient neighborhood. HOA fees are \$165 per month covering lawn care, snow removal, and well and septic.