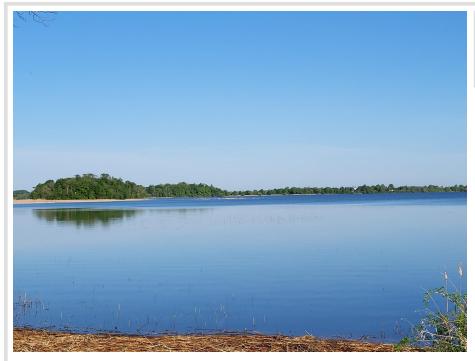

## **Description:**

Imagine owning your very own private island on Dead Lake! This exceptional property boasts over 7 acres and more than 2,600 feet of stunning shoreline. Enjoy breathtaking sunrises and sunsets right from your land—a rare find. The old building site and docking area offer fantastic views, making them perfect spots for creating your lakeside retreat. Conveniently located just 6 minutes from Dent and a short drive to Richville, Ottertail, and Perham, you'll have easy access to entertainment, dining, and more. Dead Lake, with its expansive 7,500+ acres, offers excellent fishing and endless exploration of its many bays, fingers, and islands.