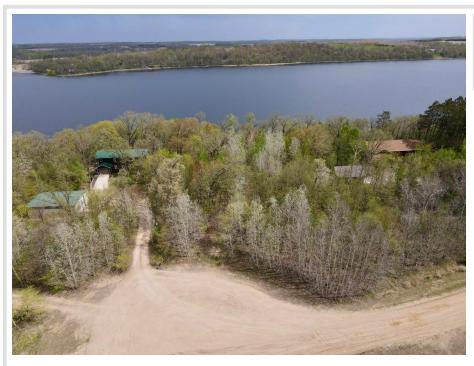

## **Description:**

Enjoy peaceful lake living on this beautiful 1.29-acre parcel situated on East Leaf Lake. This slightly elevated lot offers a lovely view of the water—once partially cleared for a building site—while maintaining a gentle, accessible slope down to the shoreline. It's perfect for building your dream cabin or a year-round home.

With over an acre of space, there's plenty of room for privacy, recreation, and future expansion. Conveniently located just minutes from Ottertail, Deer Creek, and Henning, you'll have access to local amenities while still enjoying the tranquility of lakeside living.