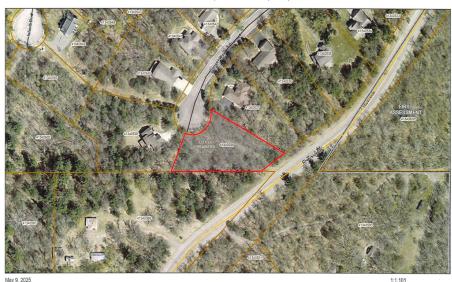

## Additional Details:

| Lot Acres              | 0.86                       |
|------------------------|----------------------------|
| Lot Dimensions         | 120 x 292 x 91 x 272 x 133 |
| School District        | 181                        |
| Taxes                  | \$178                      |
| Taxes with Assessments | \$178                      |
| Tax Year               | 2024                       |

## **Driving Directions:**

From Beaver Damn Rd & Riverside Dr, Go NE 1.5 Miles on Riverside Dr N, Take a left onto Island Dr. and then a Left onto Sunset Way, Vacant Lot with Sign at the end of the Cul-de-sac