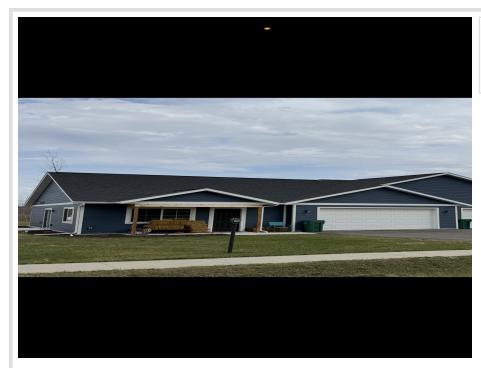

# \$276,800

1,180 sq ft 3 bedrooms 2 baths

6809 Hamilton Park Bemidji MN 56601

Status: Active

## **Description:**

New Construction Twin Homes – Country Living with City Convenience. Welcome to your brand-new, spacious 3-bedroom, 2-bath home! Enjoy the ease of move-in ready living with appliances included (washer and dryer not included). These thoughtfully designed homes offer a peaceful country setting while maintaining a strong sense of community. Located just behind Lazy Jack's, it's easy to grab a bite to eat, and you're only minutes from shopping and just 2.9 miles from medical care and Walmart. Take advantage of the sidewalks for evening strolls and soak in the tranquility of this quiet, convenient neighborhood.