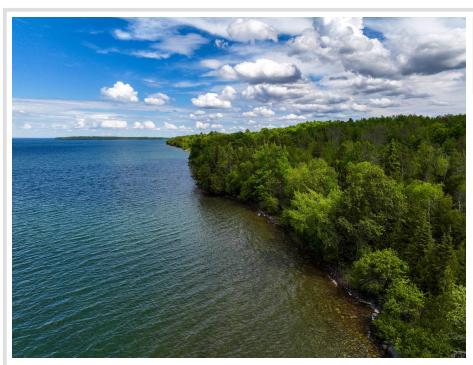

## **Description:**

Tucked into the quiet side of Leech Lake near Longville and Brevik, this rare stretch of land is more than just a lake lot—it's a chance to create something unforgettable. With over 1,000 feet of riprapped shoreline and 40+ acres of rolling hills, wetlands, and towering trees, the possibilities are wide open. Build your dream up-north getaway, design a luxury family compound, or explore the potential to split into multiple lakefront build sites. Trails have already been cut throughout the property, making it easy to tour the land and take in its west-facing lake views and expansive natural beauty. Bordering nearly 1,000 acres of Chippewa National Forest, this is a paradise for hikers, hunters, and anyone craving true seclusion with a lakefront backdrop. This kind of opportunity doesn't come around often—schedule your tour to walk it for yourself. No drive-ups or drop-ins, please—tours by appointment only.