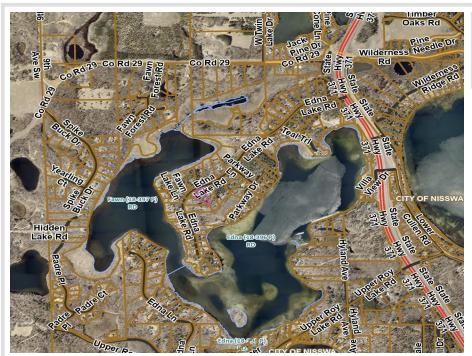

## **Driving Directions:**

While driving North on 371, turn left onto 29, and then left onto Edna Lake RD, the property is located about 1/2 mile down Edna Lake RD.

Listed By: HomeAvenue Inc

Affinity Real Estate Inc. participates in the Regional Multiple Listing Service of Minnesota, Inc Broker Reciprocity (sm) program, allowing us to display other broker's listings on our website. All properties are subject to prior sale, change or withdrawal.