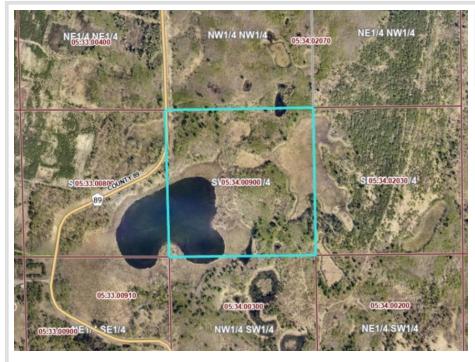

## **Description:**

Located in the heart of Park Rapids lake county this 40 acres is filled with endless opportunity for the outdoorsmen. The acreage consists of a full mix of timber, high ground with a mix of low ground, borders a large pond and county land on two sides for room to roam. Wildlife sign is present throughout the tract. Just a couple miles to local dining and nightlife and 20 min from town. Outdoor enthusiasts, this one is for you! Adjoining 40 acres to the south is available for sale also.

## Additional Details:

| Lot Acres              | 40        |
|------------------------|-----------|
| Lot Dimensions         | 1320x1320 |
| School District        | 309       |
| Taxes                  | \$246     |
| Taxes with Assessments | \$246     |
| Tax Year               | 2024      |

#### **Driving Directions:**

From Hwy 34 & 71 in Park Rapids, north on Hwy 71 for 8.9 miles. Right on County 89 for 3.5 miles to property on the right. See sign.

Listed By: eXp Realty

Affinity Real Estate Inc. participates in the Regional Multiple Listing Service of Minnesota, Inc Broker Reciprocity (sm) program, allowing us to display other broker's listings on our website. All properties are subject to prior sale, change or withdrawal.