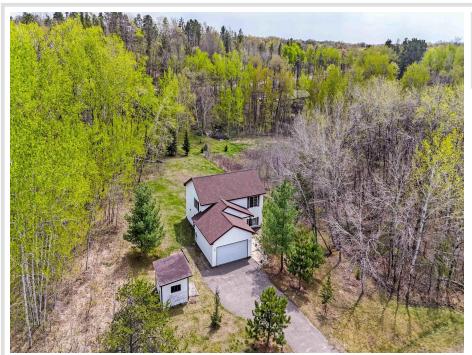

MLS 6719173 Residential

\$259,900

1,784 sq ft 3 bedrooms 2 baths

7645 White Overlook Drive Pequot Lakes MN 56472

Status: Active

## **Description:**

Affordable split level home on a beautiful, private lot. 3 beds 2 baths, bright home with vaulted ceilings. Oversized deck and lots of wildlife with vacant lots on both sides of the property. Vinyl siding, newer roof, newer water heater, firepit, storage shed, and additional space next to the garage to park your boat!