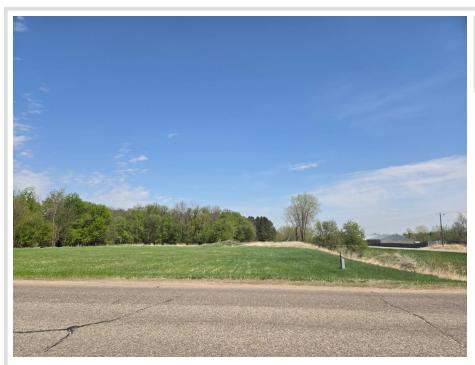

MLS 6719189 Land

\$45,000

3.01 Acres Raw Land

8th St Warner Staples MN 56479

Status: Active

## **Description:**

This 3.01 acre corner lot offers lots of possibilities for a commercial, multi-living complex or residential. City water, City sewer hook up available.

Explore the possibilities in Staples, MN.