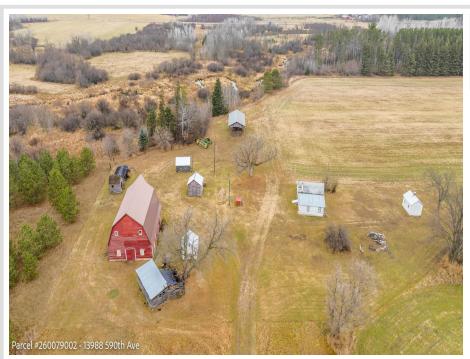

## **Description:**

Don't miss this incredible opportunity to acquire a beautiful 45 acre farmstead that has been treasured by the same family for over 80 years! The property features a well-maintained barn built in 1900. Complete with a new roof, and a milk house that has been converted into a shower room. There is also an older house that would make a great hunting cabin, as well as a sauna and other out buildings. The property is equipped with wifi, and it offers a mix of open and wooded areas with Kettle Creek running through the Northwest corner. Adjacent 40 acres listed for \$150,000. MLS#6626869. See attached survey for new easement.