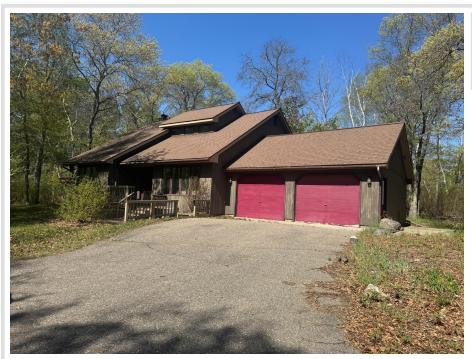

MLS 6719369 Residential

\$315,000

1,957 sq ft 3 bedrooms 2 baths

7525 Filbert Lane Bemidji MN 56601

Status: Active

## **Description:**

Looking for that great place to live? Here it is: With the golf course, state park, lakes and walking trails close by, this home sits on a nice, large, & wooded lot. Features a main floor bedroom and bath, nice kitchen layout with dining area, fireplace and sitting area for a cozy evening. Great living room with open stairway to an upstairs loft area off two bedrooms and bath. Basement has a finished family room and lots of space to expand. Back entry mud room that you can have your washer and dryer in, single attached garage and double detached garage, come take a look at the possibilities!