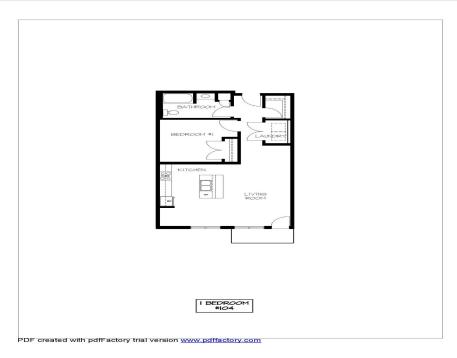

## **Description:**

Welcome to The Bixby, Bemidji's premier condominium on the beautiful South Shore of Lake Bemidji! This luxurious residence features secure indoor parking, a lakeside patio, two elevators, triple-pane windows, and soundproof insulation for your comfort and privacy. Unit 204, known as 'The MacGregor,' is a 1 bedroom, 1 bath home spanning 830 square feet on the second floor. It offers southern exposure and easy outdoor access, with a bike trail nearby connecting you to downtown Bemidji, Lake Bemidji State Park, and a public beach. Boating enthusiasts will appreciate the city boat slips located just outside your door. Your association fee covers natural gas, water, sewer, trash removal, snow removal, and landscaping services, allowing for a hassle-free living experience. Experience luxurious lake living—schedule your showing today at The Bixby!