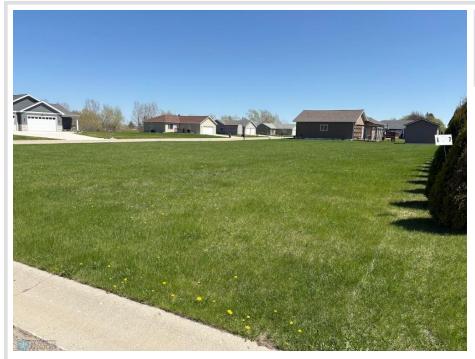

## **Description:**

Build Your Dream Home in Frazee! Now is the perfect time to invest in your future at Red Willow Heights, a premier housing development nestled in the welcoming community of Frazee, Minnesota. With all residential lots priced under \$20,000, this is your chance to build a custom home at an unbeatable value! Choose your own contractor and bring your vision to life on your terms.

## Additional Details:

| Lot Acres              | 0.34         |
|------------------------|--------------|
| Lot Dimensions         | 150x100      |
| School District        | 23           |
| Taxes                  | (unreported) |
| Taxes with Assessments | (unreported) |
| Tax Year               | 2025         |