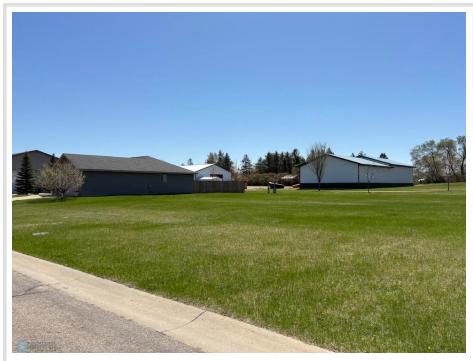

MLS 6719670 Land

\$15,500

0.26 Square Feet Finished Lot(s)

905 Red Willow Drive Frazee MN 56544

Status: Active

## **Description:**

Build Your Dream Home in Frazee! Now is the perfect time to invest in your future at Red Willow Heights, a premier housing development nestled in the welcoming community of Frazee, Minnesota. With all residential lots priced under \$20,000, this is your chance to build a custom home at an unbeatable value! Choose your own contractor and bring your vision to life on your terms.

Enjoy the convenience of being just minutes from schools, parks, and downtown Frazee — perfect for anyone looking to settle in a growing community with small-town charm.