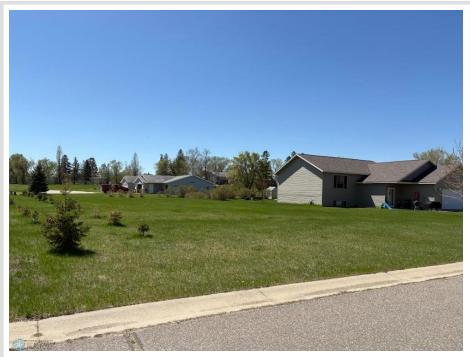

MLS 6719672 Land

\$13,900

0.28 Square Feet Finished Lot(s)

1101 Tamarac Avenue Frazee MN 56544

Status: Active

## **Description:**

Build Your Dream Home in Frazee! Now is the perfect time to invest in your future at Red Willow Heights, a premier housing development nestled in the welcoming community of Frazee, Minnesota. With all residential lots priced under \$20,000, this is your chance to build a custom home at an unbeatable value! Choose your own contractor and bring your vision to life on your terms.

Enjoy the convenience of being just minutes from schools, parks, and downtown Frazee — perfect for anyone looking to settle in a growing community with small-town charm.