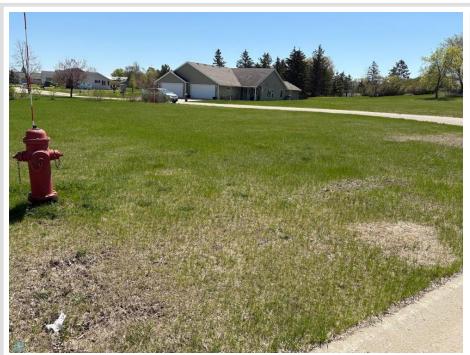

MLS 6719677 Land

\$15,600

0.13 Square Feet Finished Lot(s)

Lots 4&5 Red Willow Circle Frazee MN 56544

Status: Active

## Description:

Build Your Dream Home in Frazee! Now is the perfect time to invest in your future at Red Willow Heights, a premier housing development nestled in the welcoming community of Frazee, Minnesota. With all residential lots priced under \$20,000, this is your chance to build a custom home at an unbeatable value! Choose your own contractor and bring your vision to life on your terms.

Enjoy the convenience of being just minutes from schools, parks, and downtown Frazee — perfect for anyone looking to settle in a growing community with small-town charm.