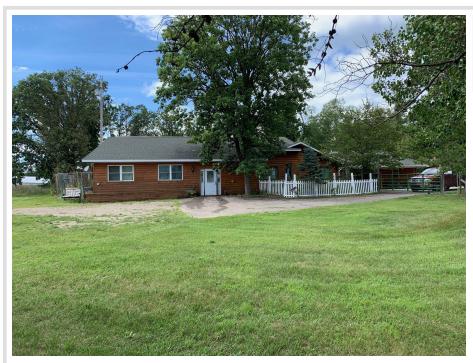

## **Description:**

POSSIBILITIES!!! 8.94 Acres! Zoned Agricultural, leave as is! Potential Residential Development! Commercial (Resort/Restaurant) with an approved Conditional Use Permit! Beautiful Lake Property located at the end of Fairwood Lane, on prestigious Lake Belle Taine. Mixed tree cover, 318.94 ft of gradual shoreline, and 2 large outbuildings! Easy access to all area amenities, fishing, swimming, and water sports from your doorstep. This areas natural beauty along with recreational opportunities makes it a compelling choice for a peaceful lifestyle. Also located near the Heartland State Trail offering hiking, biking, and snowmobiling. The home has been most recently used for an office. The outbuildings measuring as follows 34x56, 40x80. Additional access/shared easement off 239th Avenue. Seller will consider a Contract For Deed with acceptable terms.