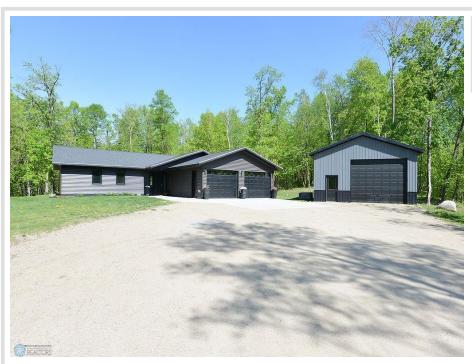

## **Description:**

Pack your bags! You are going to fall in love with this beautiful property on 1.57 acres just minutes from Detroit Lakes. Enjoy the serenity of the stunning treed lot, beautiful slab on grade home with 2 stall heated garage plus a 32' X 26' storage shed with 11' overhead door. Living is made easy in this one level home with heated floors and no step entry. Beautifully maintained, this home has a spacious kitchen with an island for casual eating plus a large walk-in pantry. There's plenty of room for entertaining too with the large dining area and grand open concept with the living room. The vinyl plank flooring makes cleaning so much easier! You will love the primary suite with gorgeous primary bath: luxurious soaking tub, double vanity and walk-in tile shower. Two other bedrooms plus a 3/4 guest bath make this a perfect home for any family. The laundry room includes the washer and dryer too! There is an additional storage room too for all of those extras, plus a pull down in the heated garage to access overhead garage storage space. A forced air heating and cooling system supplement the in-floor heat which heats the garage too. Hold on! The large storage shed can accommodate all of your large lawn and recreational vehicles. You will want to see this incredible property yourself! Once you do, you will be packing to move!