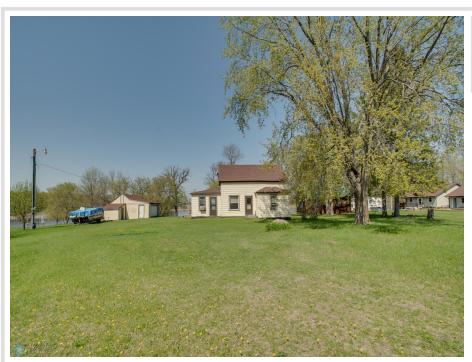

MLS 6719804 Lake Home

\$175,000

1,180 sq ft 3 bedrooms 1 baths

32400 Starland Shore Drive Dent MN 56528

Waterfront: Star

Status: Pending

## **Description:**

Whether you are looking for a quaint, quiet lake place, or a lake lot to build your forever home on, this beautiful spot on Star Lake is EXACTLY what you are looking for. Welcome to Star Lake. One of the areas best fishing a recreational lakes! Sitting on 3/4 of an acre of land, this wonderful lake home has a cottage feel to it. with 3 bedrooms, (or a 4th upstairs if you need) you have plenty of room for friends and family to join! Yes it needs some work, but the location is to die for. With a gradual slope to the water and a quiet bay, you are not going to want to wait on seeing this place. Contact your favorite Realtor TODAY!!

## **Additional Details:**

Year Built 1918
Lot Acres 0.74
Lot Dimensions 140x287

Garage Stalls 2
School District 549
Taxes \$1,495
Taxes with Assessments \$1,580
Tax Year 2025