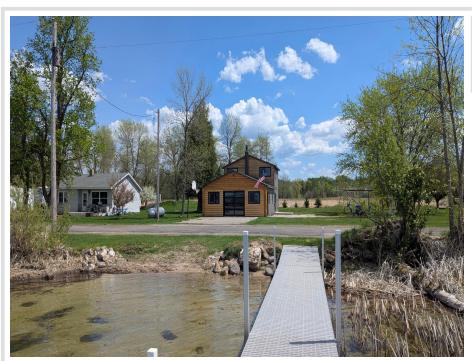

MLS 6719920 Lake Home

\$329,900

1,008 sq ft 2 bedrooms 1 baths

394 Lake Avenue Tenstrike MN 56683

Waterfront: Gull Lake (04012000)

Status: Pending

## **Description:**

This Gull Lake gem is the perfect turn-key year-around vacation home you've been dreaming of! With 130 feet of west-facing shoreline, you'll enjoy stunning sunsets on a quiet bay of this hard sand bottom lakeshore. The 2020 two-story addition features in-floor heating, two bedrooms, one bath, laundry, Custom built stairway to the spacious loft for extra guests. The real fun happens in the multi-functional garage & entertainment space, equipped with an extra kitchen, deep fryer, and Blackstone grill, making fish, fries and meals for your group a breeze. The glass garage door brings the outdoors in and allows you to easily pull in your snowmobile, ATV, & lake toys. You can enjoy solitude while fishing all day on a boat or kayak on Gull Lake, or if you prefer more company, there are two RV hookups in the yard. The property is tech-enabled with highspeed WiFi, allowing remote access to monitor and operate with your cell phone, thermostat, gas tank levels, cameras, and even operate the automower and have the lawn done before you arrive. Almost everything in the house is included, with the outside items such as the dock, boat lift, automower, and propane tank can be purchased for an additional price. Located just minutes from Bemidji for all your shopping needs, gradual lakeshore properties like this don't come along often, so don't miss your chance. Say yes to easy cabin life for summer & winter fun!