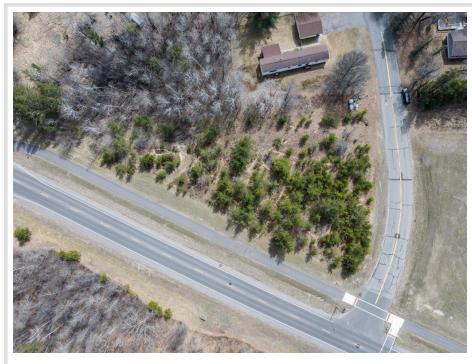

## **Description:**

Unlock incredible development potential in the heart of Baxter! This prime, high-visibility site on Clearwater Road is perfectly positioned within the growing Brainerd Lakes area. Benefit from high traffic flow and the convenience of nearby shopping, restaurants, and an extensive trail system for walking and biking. Explore the possibilities and envision your next project today.

#### **Driving Directions:**

From Hwy 210/371 Intersection in Baxter, go North 1/2 mile, turn Left (West) onto Clearwater Road

Listed By: Edina Realty, Inc.

Affinity Real Estate Inc. participates in the Regional Multiple Listing Service of Minnesota, Inc Broker Reciprocity (sm) program, allowing us to display other broker's listings on our website. All properties are subject to prior sale, change or withdrawal.