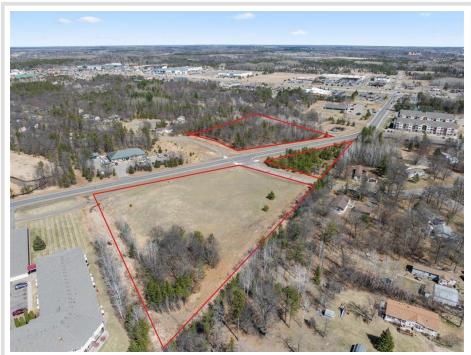

## **Description:**

Unlock incredible development potential in the heart of Baxter! This prime, high-visibility site on Clearwater Road is perfectly positioned within the growing Brainerd Lakes area. Benefit from high traffic flow and the convenience of nearby shopping, restaurants, and an extensive trail system for walking and biking. Explore the possibilities and envision your next project today.

## **Additional Details:**

Lot Acres 3.67

Lot Dimensions 374x274x524x512

School District 181
Taxes \$1,076
Taxes with Assessments \$1,076
Tax Year 2025