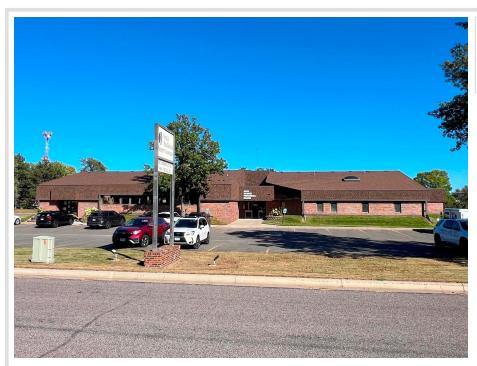

MLS 6720097 Commercial

\$10

1903 6th Street Brainerd MN 56401

Status: Active

## **Description:**

AVAILABLE LEASE SPACE: Suite D: 2,907 SF Rentable (2,692 SF Usable + 215 SF Common). Operating Expenses are \$6.01/SF/YR (Includes Taxes, Insurance, CAM, Water, Electric & Gas).

Professional medical office building located on the busy S 6th Street corridor in Brainerd. Excellent opportunity to move or expand into turn-key medical office space within this large complex currently containing orthodontics and dermatology. This location is surrounded by a growing medical community as well as numerous other service businesses. Enjoy easy access, ample parking and a gorgeous common area foyer.