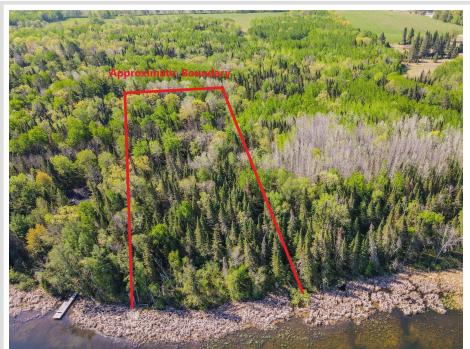

## **Description:**

Rare Opportunity on Blueberry Lake!

Don't miss your chance to own a piece of paradise—lakeshore lots on Blueberry Lake are rarely available! Located just southwest of Park Rapids, this stunning 2.5-acre property offers 228 feet of private shoreline and unmatched serenity.

Natural Beauty Meets Endless Possibilities

This secluded lot features a beautiful mix of open space and mature woods—perfect for building your dream home, crafting a cozy cabin getaway, or creating a peaceful weekend camping retreat. With a "clean slate" feel, the property invites you to bring your vision to life.

Tranquil Setting, Premier Lake Features

Set at the end of a quiet road, this lot ensures maximum privacy and tranquility. Blueberry Lake is known for its clear waters—boasting a DNR-rated clarity of 12 feet and a maximum depth of 47 feet—making it ideal for swimming, boating, and fishing.