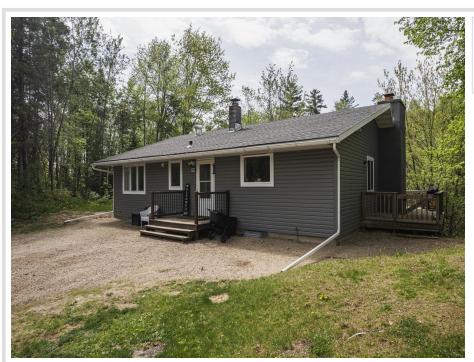

MLS 6720145 Residential

\$345,000

2,464 sq ft 3 bedrooms 2 baths

48249 State Highway 34 Osage MN 56570

Status: Active

## **Description:**

Welcome to your private retreat in the heart of Osage! Nestled on 15 serene acres—8 of which are beautifully wooded—this cozy 3-bedroom home offers the perfect blend of comfort, privacy, and outdoor adventure. Whether you're a hunter, nature enthusiast, or simply seeking a peaceful getaway, this property has something for everyone.

Enjoy morning coffee on the deck, overlooking the pond, explore your own private trails, or relax after a day outdoors in your newly remodeled kitchen, featuring modern finishes and thoughtful design. The open layout is warm and inviting, perfect for everyday living or weekend escapes.