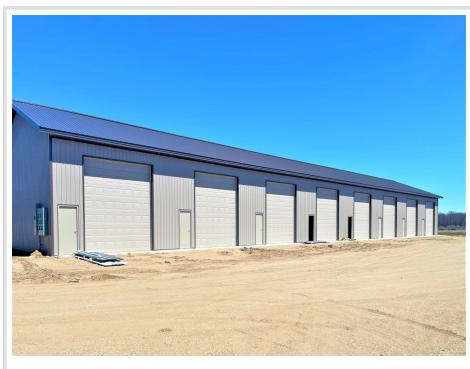

## **Description:**

NEW -Condo Storage Units large enough to fit an RV located at the Intersection Hwy78/108. Each unit has 14' Height overhead doors, Steel Walk in Entrance Door and 110amp Electrical installed in each unit; Shared Common Space includes Bathroom with Shower, Kitchen and large meeting area. Water faucet and hose outside for your use and oil dumping area that is also shared.