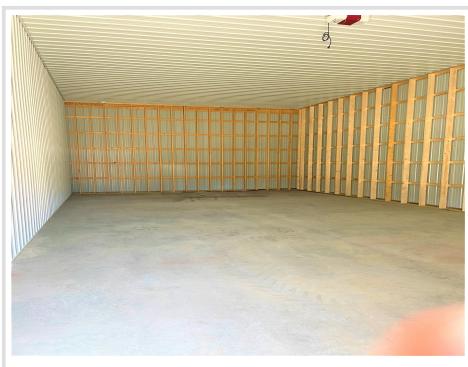

## **Description:**

NEW Condominium Association Storage Units located 3 Miles south of Perham at MN78/StHwy108 Intersection. Each unit has 14' Height overhead doors, Commercial Warner Overhead Door opener, Steel Walk in Entrance door, light fixture and 110 amp breaker box. Shared Common Space includes Kitchen, Meeting Area, 3/4 Bath - Common area is heated.