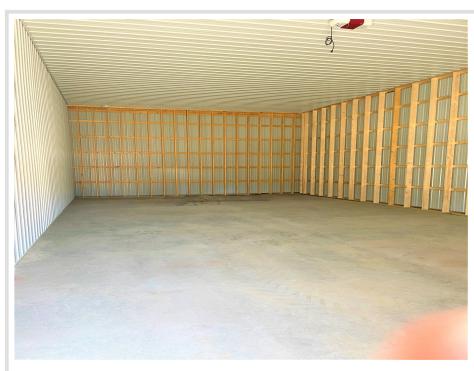

## **Description:**

NEW Condominium Association Storage Units located 3 Miles south of Perham at MN78/StHwy108 Intersection. Each unit has 14' Height overhead doors, Commerical Warner Overhead Door opener, Steel Walk in Entrance door, light fixture and 110 amp breaker box. Shared Common Space includes Kitchen, Meeting Area, 3/4 Bath - Common area is heated.