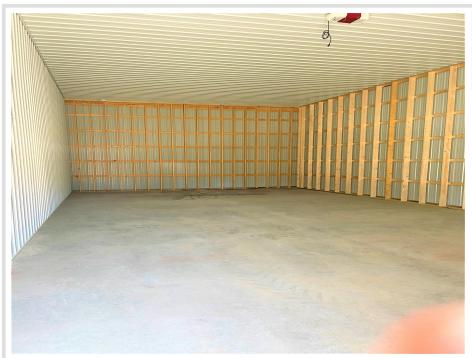

## **Description:**

NEW Condominium Association Storage Units located 3 Miles south of Perham at MN78/StHwy108 Intersection. Each unit has 14' Height overhead doors, Commerical Warner Overhead Door opener, Steel Walk in Entrance door, light fixture and 110 amp breaker box. Shared Common Space includes Kitchen, Meeting Area, 3/4 Bath - Common area is heated.