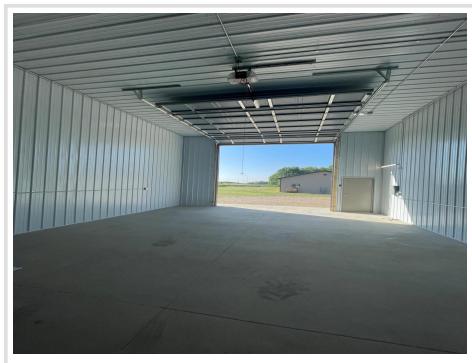

## **Description:**

NEW Condominium Association Storage Units located 3 Miles south of Perham at MN78/StHwy108 Intersection. Each unit has 14' Height overhead doors, Commerical Warner Overhead Door opener, Steel Walk in Entrance door, light fixture and 110 amp breaker box. Shared Common Space includes Kitchen, Meeting Area, 3/4 Bath - Common area is heated. This unit is finished and partially insulated