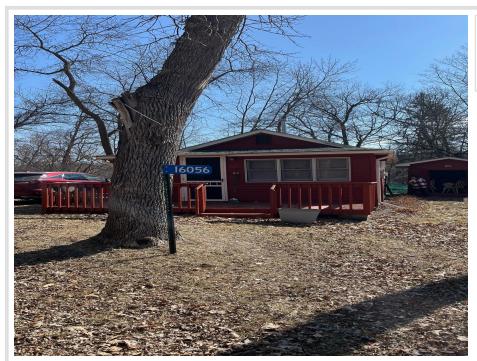

MLS 6720646 Lake Home

\$235,000

416 sq ft 2 bedrooms 1 baths

16056 Eagle Lake Lane Brainerd MN 56401

Waterfront: Eagle Lake

Status: Active

## **Description:**

Here is your chance to own a slice of gorgeous "Up North paradise near Mille Lacs/Garrison and Brainerd. PRICE REDUCED. Adorable lakeside Cabin. Price includes everything currently at the cabin, and it is fully stocked - just bring vour toothbrush!

Escape to the lake with this picture-perfect 3-season cabin, thoughtfully upgraded and fully equipped for your comfort and convenience. Situated on a peaceful, private lake (association access, but no public access), lake front lot, this cozy retreat offers everything you need to relax, entertain, and enjoy lake life to the fullest. Too many updates to mention here. Buyer and Buyer's Agent to verify all information. New roof, new bunkhouse, new shed, new propane heater, new window A/C unit, brand new dock AND lift to complement your INCLUDED pontoon boat! Many more extras and upgrades. Call your agent and see supplements.

## **Driving Directions:**

From Mille Lacs Lake, go West on SR 18/8 to NoKay Lake Road. Turn right on NoKay Lake Road. From NoKay Lake Road, turn left on Eagle Lake Lane. Cabin is the second one on the right, Red Cabin, 16056 Eagle Lake Lane.