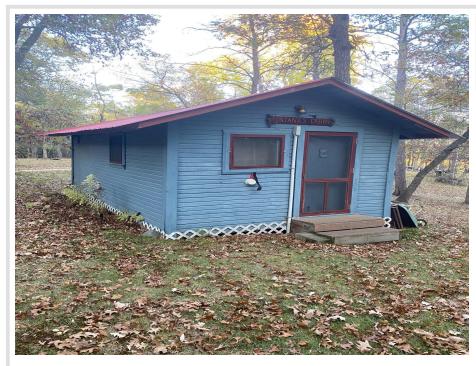

## **Description:**

100' lake shore lot on Shipman Lake SW of Park Rapids. This remote lot is located off a private road and offers a bunkhouse heated with electric baseboard only. Camp site and outhouse on property by bunkhouse. Terrain to lake is hilly but flattens by water. Lake shore has been assessable in the past but currently grasses have grown tall around the pontoon. Fiber Optic runs down the road. No water or sewer on the lot. Owners along 198th St. share costs for road Maintenace, including snow removal.