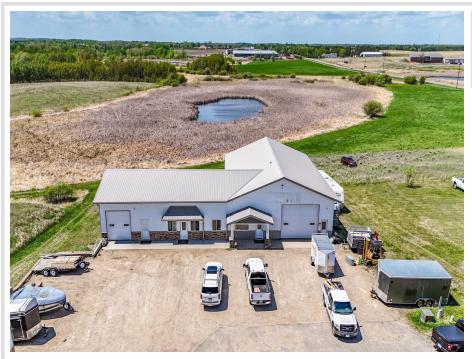

## **Description:**

Commerical building ready for new operation. Skip the hassle, stress and unknowns with a new build and step right in to this versatile, 4000+sq ft space. Featuring a beautiful showroom, multiple office spaces, 2 conference rooms, 2 shop areas with 12' garage doors, abundant storage and so much more! Located just minutes from downtown Detroit Lakes, this property is perfect for a growing business.