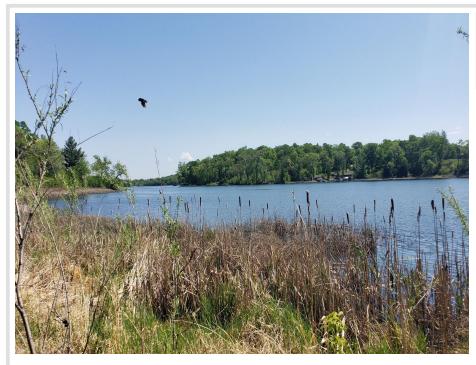

## **Description:**

McDonald Lake: 2 large lots that provide plenty of privacy with approx. 3.2 acres and 355' of frontage. Frontage has weeds but provides access to an excellent recreational lake. Lot includes a 10x16 storage shed with 4x10 covered deck. Improvements also include well, power to the lot, dock, and lift. These lots are two separate buildable lots. McDonald Lake is 561 acres with a max depth of 33' with water clarity of 13'.