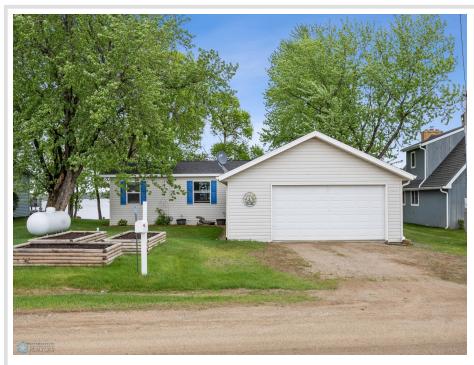

## **Description:**

Beautiful sunsets are waiting for you at this year-round manufactured home, with a permanent foundation, on beautiful Devils Lake in Ottertail County. Located only 10 minutes from Perham, you can be moved in before the summer is in full swing! 75 feet of lakeshore on this level lot. 3 bedrooms, 2 bath, central air, and a double stall garage with pull down ladder for lots of storage! Kitchen cabinets with pull-out shelving and newer appliances!

#### **Additional Details:**

 Year Built
 2003

 Lot Acres
 0.27

 Lot Dimensions
 75x148

 Garage Stalls
 2

 School District
 549

 Taxes
 \$2,398

 Taxes with Assessments
 \$2,448