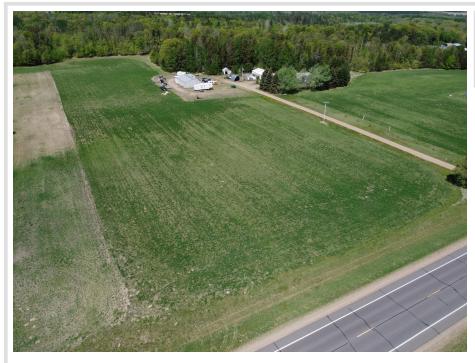

### **Description:**

House, Cabin or Bardominium would be perfect for this Stunning 50-Acre Property in Crow Wing County. Situated on a paved road with essential utilities already in place—septic, electric, and water—this beautiful parcel offers both convenience and serenity. A solid 30' x 50' shed, built just five years ago, features a concrete floor and provides ample space for storage or future plans.

The land is a haven for outdoor enthusiasts, with over 40 acres of mature trees and winding walking trails—perfect for hiking, exploring, or simply enjoying the quiet. Known for excellent hunting, this property is ideal as a weekend retreat or a full-time residence.