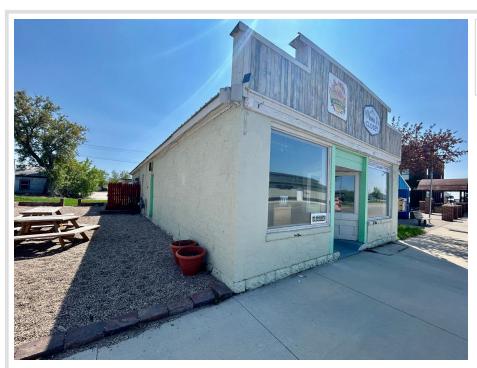

## **Description:**

Step into nostalgia with this charming commercial property with 1440 square feet of versatile space. Featuring convenient dressing rooms, a kitchenette and large display windows perfect for showing your offerings! Outside, a spacious backyard provides ample parking or seating options, while 25 feet of outdoor space offers an ideal spot for fresco dining. Embrace the allure of yester-years while seizing modern opportunities in this unique establishment. Full basement has 1440 square feet of storage space, a newer furnace and AC, all new windows and the front display windows are commercial grade. Updated electric, brought original floors back to life, new furnace blower, new roof, back cement slab poured in 2022 and super soil brought in back yard. Open that business you have been dreaming of today!