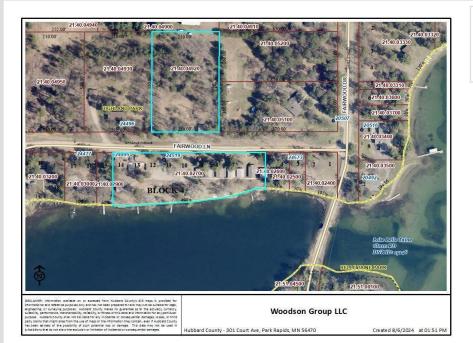

## **Description:**

Woodson Cabins on beautiful Lake Belle Taine! Located near the wonderful vacation town of Nevis, MN, on Muskie Bay, this established & operating resort is ready to go! Sitting on 3.2 acres with 480 feet of shoreline with features including a sand swimming beach & volleyball court, a common fire pit area overlooking the lake, a kids playground, and boat rentals, just off the Heartland trail, a short drive or walk from downtown Nevis dining and nightlife & just miles from the Paul Bunyan state forest and Dorset Mn. The eight cabins have new water lines to be fit for year-round use. Each cabin has been fitted with new mini-split heat pumps, new fascia on cabins 5&6, new exterior doors on most cabins, and along with this, there is a large basement foundation overlooking the lake that is ready for future construction. Call today to set up your private viewing.

## Additional Details:

Year Built 1947 Lot Acres 3.2 Lot Dimensions irr Garage Stalls 2 School District 308 \$8,475 Taxes Taxes with Assessments \$9,708 Tax Year 2025