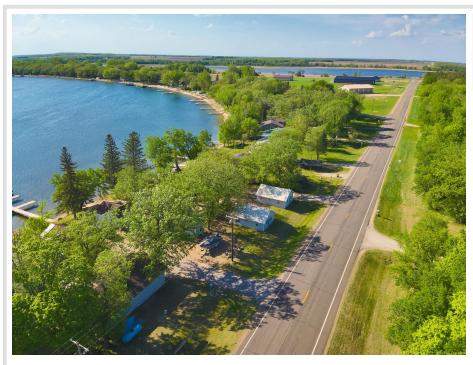

## **Description:**

Enjoy the best of summer on Deer Lake near Ottertail with this charming 2 bedroom seasonal cabin, part of the former Fisherman's Village Resort. Choose from several different cabins to fit your needs, all offering stunning lake views, shared access to 225 of lake frontage, a private boat slip, access to a fish cleaning house, and lawn care included—so you can relax from the moment you arrive. Deer Lake is a 447 acre recreational gem with 26 feet of depth, perfect for fishing and boating, and connects to East Lost Lake and Otter Tail Lake for even more adventure on the water. Enjoy being in the heart of the lakes area with your own place at the lake.