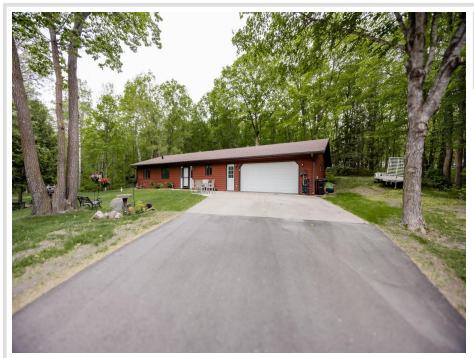

### **Description:**

A Hidden Gem in The Hidden Hills Addition....Welcome to your very own treasure tucked beneath the towering mature trees on 2 acres—this sparkling 3-bedroom, 2-bathroom beauty (plus an office!) is a true diamond in the woods. Step inside this meticulously cared for slab on grade home to find ceramic wood-style tile flooring that flows seamlessly through the living, dining, and kitchen spaces. Enjoy the updated washer, dryer, range, refrigerator and dishwasher! The primary suite is your private retreat, complete with a walk-in closet and your own full bathroom. Two additional bedrooms share a second full bath, and there's even a dedicated office for working from home or pursuing your hobbies in peace. But wait, there is more sparkle to this gem—Slide right out from the living room/dining area to your patio and soak up the serenity of your own wooded paradise. With two storage sheds, there's room for all your gear— The 2-stall attached garage keeps your cars cozy and clean, and the brand-new septic system (installed in 2022) gives you peace of mind.