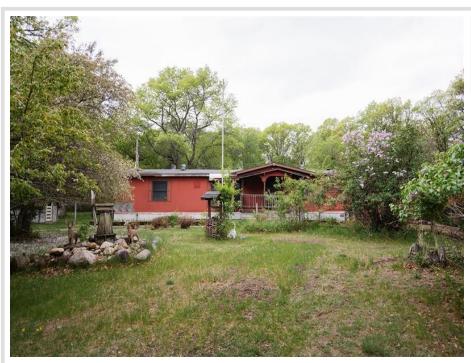

MLS 6722076 Residential

\$165,000

1,440 sq ft 3 bedrooms 2 baths

11213 Greenwood Street Brainerd MN 56401

Status: Pending

## **Description:**

Equity building potential! Bring your ideas for this 2.5 acre wooded property just South of Brainerd. Large living spaces, sun room and multiple detached buildings.