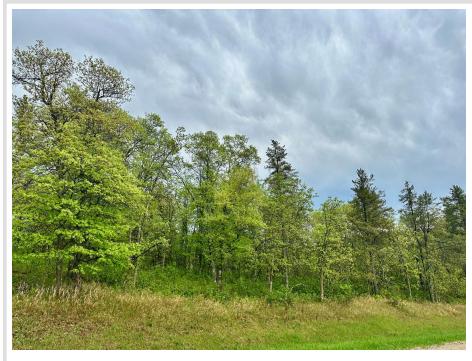

## **Description:**

Beautifully wooded lot ready to be built on. This lot has a gradual slope and has great views. Located near the back side of Headwaters Golf Course and the Heartland Trail. Great location and on 1.13 acres.