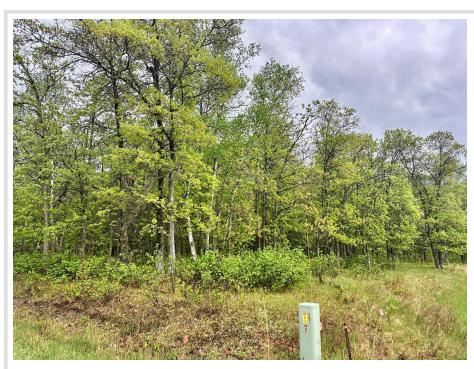

## **Description:**

Wooded lot not far from Headwaters Golf Course and the Heartland Trail. This 1.45 acre lot has the option of your driveway to be off of 204th St or Fairway Trail. Blacktop road and a great location from Park Rapids.